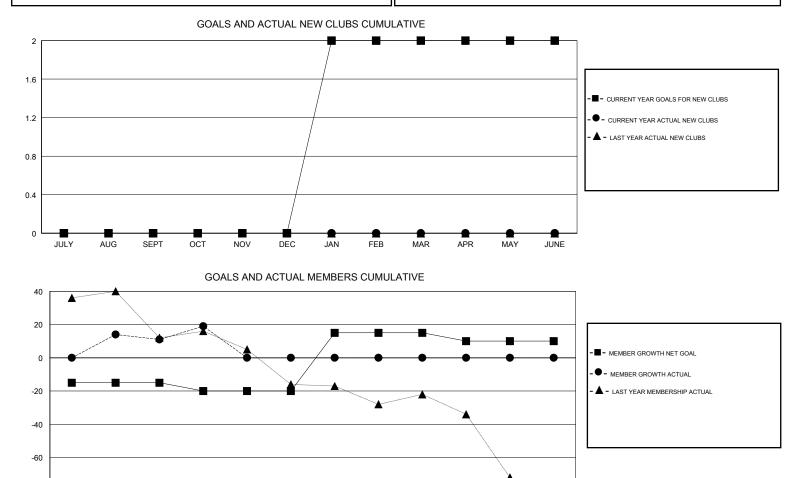

## LOCATION AUSTRALIA

| GMT CA |  |
|--------|--|
|        |  |

| Clubs                 |               |           |               | Members               |                           |                         |                                                    |  |
|-----------------------|---------------|-----------|---------------|-----------------------|---------------------------|-------------------------|----------------------------------------------------|--|
| RESULTS FOR 2017-2018 |               |           |               | RESULTS FOR 2017-2018 |                           |                         |                                                    |  |
| QUARTER               | NEW CLUB GOAL | NEW CLUBS | DROPPED CLUBS | QUARTER               | MEMBER GROWTH NET<br>GOAL | MEMBER GROWTH<br>ACTUAL | DROPPED<br>MEMBERS ACTUAL<br>(including transfers) |  |
| JULY/AUG/SEPT         | 0             | 0         | 0             | JULY/AUG/SEPT         | -15                       | 51                      | 33                                                 |  |
| OCT/NOV/DEC           | 0             | 0         | 0             | OCT/NOV/DEC           | -5                        | 16                      | 8                                                  |  |
| JAN/FEB/MAR           | 2             | 0         | 0             | JAN/FEB/MAR           | 35                        | 0                       | 0                                                  |  |
| APR/MAY/JUNE          | 0             | 0         | 0             | APR/MAY/JUNE          | -5                        | 0                       | 0                                                  |  |
|                       |               |           |               |                       |                           |                         |                                                    |  |

-80 JULY AUG SEPT OCT NOV DEC JAN FEB MAR APR MAY JUNE

| DROPPED CLUBS: 0 |            | 22 CLUBS OF 62 ADDED 1 OR MORE<br>NEW MEMBERS | GENDER DISTRIBUTION   MALE 760 (60.46%)   FEMALE 497 (39.54%) |        |
|------------------|------------|-----------------------------------------------|---------------------------------------------------------------|--------|
| DROPPED MEMBERS  |            | ]                                             | Women Percentage Fiscal Year Goal: 40%                        |        |
| DECEASED         | 1          | CLICK HERE FOR CUMULATIVE                     | TOTAL FAMILY UNIT MEMBERS                                     | 322    |
| CLUB CANCELLED   | 0          | MEMBERSHIP DATA                               |                                                               | 100    |
| OTHER            | 40         |                                               | FAMILY MEMBERS PAYING HALF                                    | 162    |
| TOTAL            | 41         |                                               |                                                               |        |
| MDD0404          | e <b>e</b> |                                               |                                                               | D 4 64 |